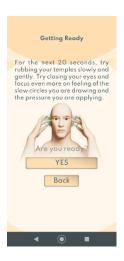

- 2. Click on the "Temple Rub" Exercise
- 3. You will then be taken to the Exercise description. Click "Start" when you are ready.

4. Click "Yes" when you have read the instructions and are ready to do the exercise of rubbing your temples slowly for 20 seconds.