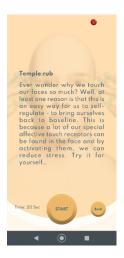

NAME OF THE EXERCISE: Temple Rub

**HOW LONG WILL THIS TAKE:** Approximately 1 minute

AIM OF THIS EXERCISE: To self-regulate by activating the affective touch receptors found on our

faces

1. To find the exercise, click on "Stress Control" in the exercise tab.

- 2. Click on the "Temple Rub" Exercise
- 3. You will then be taken to the Exercise description. Click "Start" when you are ready.

4. Click "Yes" when you have read the instructions and are ready to do the exercise of rubbing your temples slowly for 20 seconds.