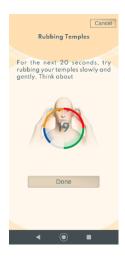

5. Click on "Done" when finished to move onto the next step

- 6. You will then be asked to indicate how you feel after this exercise (on a scale from "worse" to "much better"). Simply click on one of the options.
- 7. You may also add a note to your diary or make a suggestion about your experience with the app.