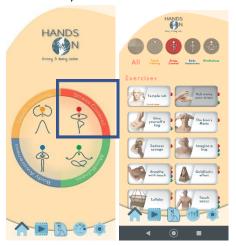

NAME OF THE EXERCISE: Temple Rub

**HOW LONG WILL THIS TAKE:** Approximately 1 minute

AIM OF THIS EXERCISE: To self-regulate by activating the affective touch receptors found on our

faces

1. To find the exercise, click on "Stress Control" in the exercise tab.

- 2. Click on the "Temple Rub" Exercise
- 3. You will then be taken to the Exercise description. Click "Start" when you are ready.

4. Click "Yes" when you have read the instructions and are ready to do the exercise of rubbing your temples slowly for 20 seconds.